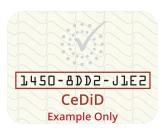

#### **CeDiploma**

To validate this credential:

The CeDiD is located in the upper left-hand corner of the credential (page 1). The CeDiD is a unique identifier and is required for validation. Enter the CeDiD, using the link below to visit the institution's official validation website. Validation includes complete degree information that is time and date stamped by the issuing authority.