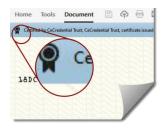

For more information on CeCredential Trust, click <u>here</u>.

or visit https://diploma.umn.edu/cecredential-validation

• To verify the digital signature:

This credential is certified by **CeCredential Trust** and should read as such. The ribbon signifies that both pages of this document have not been modified since issued. Do not trust this document if any other symbol is displayed.